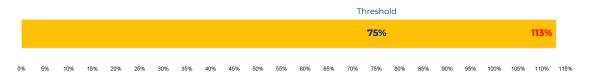

# **Advanced Learning Academy**

### **SCHOOL OVERVIEW**

Location: 637 N Main Ave
San Antonio, TX 78205

**Grades:** PK-12

Enrollment: 1,047

Poverty Index: 32%

Trustee/SMD: Sorensen - District 1

**HS Feeder Pattern:** Brackenridge

#### **Recommendation:**

 No rightsizing-related actions make a significant impact on this school.



### PRIMARY CRITERIA #1: 2022-23 ENROLLMENT

2023 Enrollment **1,047** 

Campus Type

Specialty HS

**Enrollment Threshold** 

400



2018 2019 2020 2021 2022 2023

Total Enrollment: 716 826 894 963 1004 1047

## PRIMARY CRITERIA #2: FACILITY COST PER PUPIL

Cost Per Pupil \$7,527

\$1,000 \$1,000 \$2,000 \$3,000 \$4,000 \$5,000 \$6,000 \$7,000 \$8,000 \$9,000 \$9,000

### PRIMARY CRITERIA #3: 2022-23 FACILITY USE





# **Advanced Learning Academy**

## **DEMOGRAPHICS**



### **2022 ACADEMIC PERFORMANCE**



## 2022-23 CHOICE IN / CHOICE OUT



### **BRIEF CRITERIA ANALYSIS**

ALA is a high-demand, high-performing school that does not meet any of the primary rightsizing criteria. The school does not have room for significant expansion on its current campus.