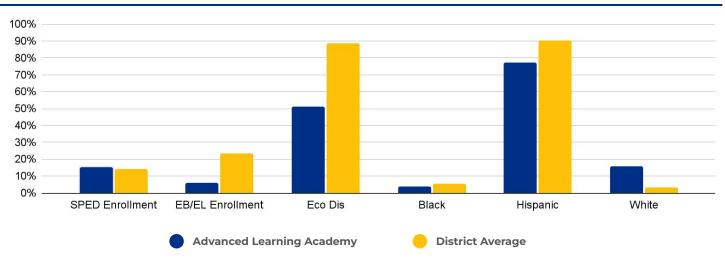

ning Academy**

### **SCHOOL OVERVIEW**

Location: 637 N Main Ave
San Antonio, TX 78205

**Grades:** PK-12

Enrollment: 1,047

Poverty Index: 32%

Trustee/SMD: Sorensen - District 1

**HS Feeder Pattern:** Brackenridge

#### **Recommendation:**

 No rightsizing-related actions make a significant impact on this school.



### PRIMARY CRITERIA #1: 2022-23 ENROLLMENT

2023 Enrollment **1,047** 

Campus Type

Specialty HS

**Enrollment Threshold** 

400



2018 2019 2020 2021 2022 2023

Total Enrollment: 716 826 894 963 1004 1047

## PRIMARY CRITERIA #2: FACILITY COST PER PUPIL

Cost Per Pupil \$7,527

\$1,000 \$1,000 \$2,000 \$3,000 \$4,000 \$5,000 \$6,000 \$7,000 \$8,000 \$9,000 \$9,000

### PRIMARY CRITERIA #3: 2022-23 FACILITY USE





# **Advanced Learning Academy**

## **DEMOGRAPHICS**



### **2022 ACADEMIC PERFORMANCE**



## 2022-23 CHOICE IN / CHOICE OUT



### **BRIEF CRITERIA ANALYSIS**

ALA is a high-demand, high-performing school that does not meet any of the primary rightsizing criteria. The school does not have room for significant expansion on its current campus.