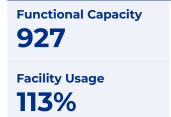

# **Advanced Learning Academy**

### **SCHOOL OVERVIEW**

Location: 637 N Main Ave
San Antonio, TX 78205

**Grades:** PK-12

Enrollment: 1,047

Poverty Index: 32%

Trustee/SMD: Sorensen - District 1

**HS Feeder Pattern:** Brackenridge

#### **Recommendation:**

 No rightsizing-related actions make a significant impact on this school.



### PRIMARY CRITERIA #1: 2022-23 ENROLLMENT

2023 Enrollment **1,047** 

Campus Type

Specialty HS

**Enrollment Threshold** 

400



2018 2019 2020 2021 2022 2023

Total Enrollment: 716 826 894 963 1004 1047

## PRIMARY CRITERIA #2: FACILITY COST PER PUPIL

Cost Per Pupil \$7,527

\$1,000 \$1,000 \$2,000 \$3,000 \$4,000 \$5,000 \$6,000 \$7,000 \$8,000 \$9,000 \$9,000

### PRIMARY CRITERIA #3: 2022-23 FACILITY USE





# **Advanced Learning Academy**

## **DEMOGRAPHICS**



### **2022 ACADEMIC PERFORMANCE**



## 2022-23 CHOICE IN / CHOICE OUT



### **BRIEF CRITERIA ANALYSIS**

ALA is a high-demand, high-performing school that does not meet any of the primary rightsizing criteria. The school does not have room for significant expansion on its current campus.