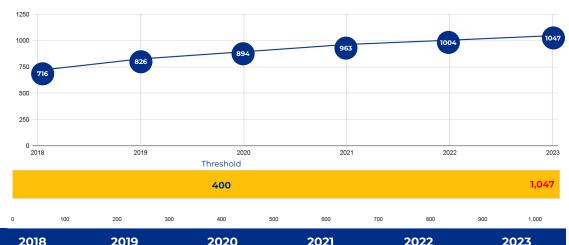

### PRIMARY CRITERIA #1: 2022-23 ENROLLMENT

2023 Enrollment **1,047** 

Campus Type

Specialty HS

**Enrollment Threshold** 

400

2018 2019 2020 2021 2022 2023

Total Enrollment: 716 826 894 963 1004 1047