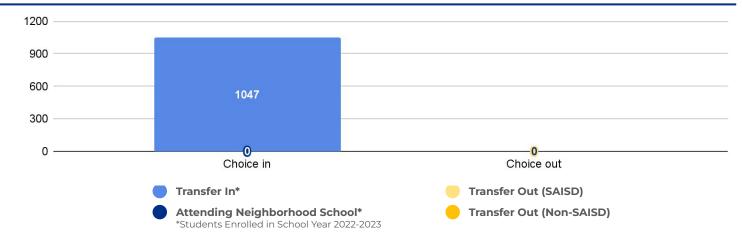

nio, TX 78205

**Grades:** PK-12

Enrollment: 1,047

Poverty Index: 32%

Trustee/SMD: Sorensen - District 1

**HS Feeder Pattern:** Brackenridge

#### **Recommendation:**

 No rightsizing-related actions make a significant impact on this school.



### PRIMARY CRITERIA #1: 2022-23 ENROLLMENT

2023 Enrollment **1,047** 

Campus Type

Specialty HS

**Enrollment Threshold** 

400



2018 2019 2020 2021 2022 2023

Total Enrollment: 716 826 894 963 1004 1047

## PRIMARY CRITERIA #2: FACILITY COST PER PUPIL

Cost Per Pupil \$7,527

\$1,000 \$1,000 \$2,000 \$3,000 \$4,000 \$5,000 \$6,000 \$7,000 \$8,000 \$9,000 \$9,000

### PRIMARY CRITERIA #3: 2022-23 FACILITY USE





# **Advanced Learning Academy**

## **DEMOGRAPHICS**



### **2022 ACADEMIC PERFORMANCE**



## 2022-23 CHOICE IN / CHOICE OUT



### **BRIEF CRITERIA ANALYSIS**

ALA is a high-demand, high-performing school that does not meet any of the primary rightsizing criteria. The school does not have room for significant expansion on its current campus.