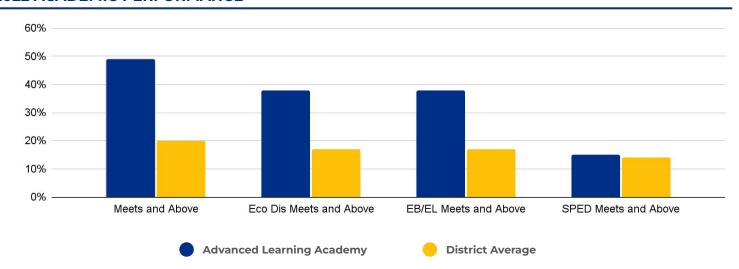

**

Location: 637 N Main Ave
San Antonio, TX 78205

**Grades:** PK-12

Enrollment: 1,047

Poverty Index: 32%

Trustee/SMD: Sorensen - District 1

**HS Feeder Pattern:** Brackenridge

#### **Recommendation:**

 No rightsizing-related actions make a significant impact on this school.



### PRIMARY CRITERIA #1: 2022-23 ENROLLMENT

2023 Enrollment **1,047** 

Campus Type

Specialty HS

**Enrollment Threshold** 

400



2018 2019 2020 2021 2022 2023

Total Enrollment: 716 826 894 963 1004 1047

## PRIMARY CRITERIA #2: FACILITY COST PER PUPIL

Cost Per Pupil \$7,527

\$1,000 \$1,000 \$2,000 \$3,000 \$4,000 \$5,000 \$6,000 \$7,000 \$8,000 \$9,000 \$9,000

### PRIMARY CRITERIA #3: 2022-23 FACILITY USE





# **Advanced Learning Academy**

## **DEMOGRAPHICS**



### **2022 ACADEMIC PERFORMANCE**



## 2022-23 CHOICE IN / CHOICE OUT



### **BRIEF CRITERIA ANALYSIS**

ALA is a high-demand, high-performing school that does not meet any of the primary rightsizing criteria. The school does not have room for significant expansion on its current campus.